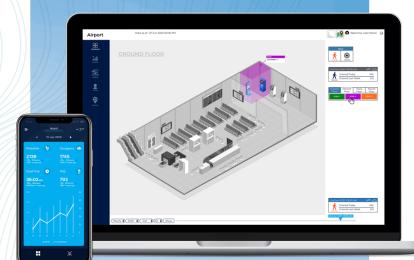

#### **Analyzing Performance**

Digitally monitoring passenger journey, footfall, occupancy, waiting time, queue besides analyzing passenger behavior at the terminal and gate .

#### **Understanding Consumers**

Monitoring customer journey from ticketing to boarding across the terminal and gate. Metrics based on demographics, hot spots, and conversions.

#### **Streamlining Operations**

Streamlining maintenance and operation violation alerts, real-time metrics on staff optimization and identification; Monitoring apron and jet bridge analytics.

#### **Safety Compliances**

Enhance maintenance and security at each zone with real-time alerting on unusual activity detection and when approaching sanitization thresholds.

#### WIDE APPLICATION

With Deep North's Al capability, airports can amplify customer experience from entry to boarding. Deep North's solution monitors shopper insights from retail and leisure zones by capturing customer dwell time, customer path from zone to zone, and store conversion. Deep North enterprise-ready platform enhances jet bridge and apron analytics by providing real-time alerts on queue management, on-boarding, and off-boarding process, presence, and status of equipment around apron. Deep North's solution provides real-time alerts on safety and compliance performance.